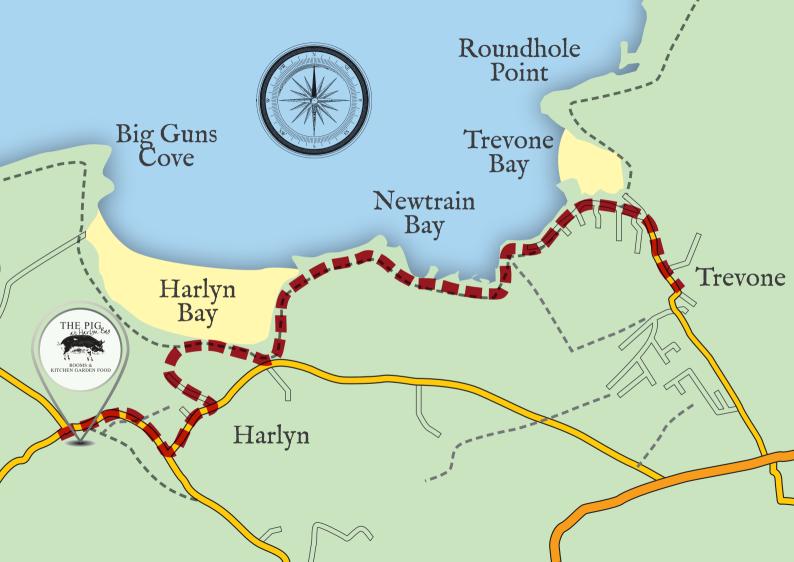

THE PIG-at Harlyn Bay to Trevone Beach, Straight Walk

There and Back Approx. 5 miles (2 hours) One Way Approx. 2.4 miles (50 mins) If you want to get the bus back, just catch the A5

- 1. Head out of the Map Room door and walk down the Residents Driveway.
- 2. Turn out of THE PIG onto the main road using the cut through in our hedgerow to the left of the Residents Driveway.
- 3. Pick up the public footpath and head over the field that is opposite the hotel, which will bring you out onto Sandy Lane in Harlyn village.
- 4. Take a right and follow this lane down to the Main Road.

- 5. Turn left and follow the Main Road down to Harlyn Bay. You will come to the bridge and beach.
- 6. Cross the bridge and walk down onto Harlyn Bay to the left.
- 7. Once on the beach you will see steps on the right-hand side of the beach.
- Follow the steps up and path round to the left to pick up the Coast Path.
- 9. This will take you straight to Trevone, passing the tide pools and sheep fields!
- 10. To get back to THE PIG, follow these instructions in reverse.