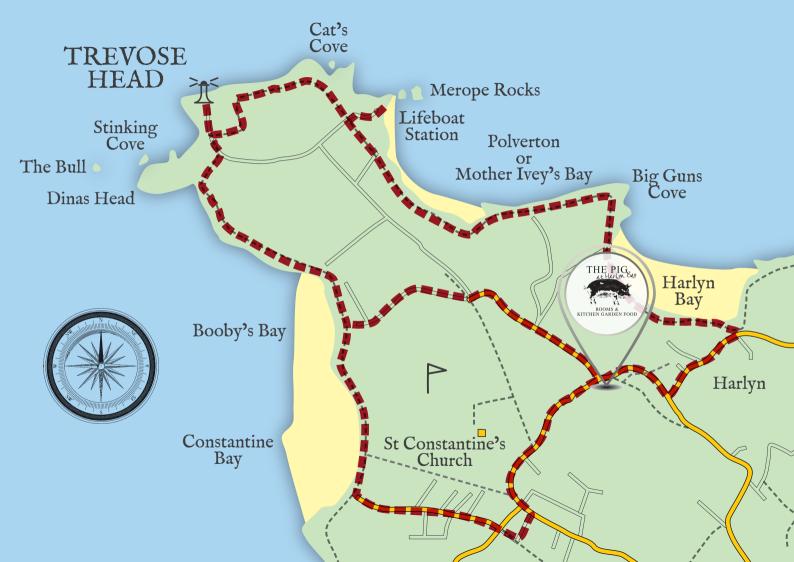

## THE PIG-at Harlyn Bay to Trevose Head, Loop Walk

## Shorter Route Approx. 6.3 miles (2 hours 9 mins) Longer Route Approx. 7.6 miles (2 hours 30 mins)

- 2. Using the cut through in our hedgerow to the left of the Residents Driveway.
- 3. Pick up the public footpath and head over the field that is opposite the hotel, which will bring you out onto Sandy Lane in Harlyn Village.
- 4. Take a right and follow this lane to the Main Road.
- 5. Turn left and follow the Main Road down to Harlyn Bay. You will come to the bridge and beach.
- Head left down on the beach and keep going until you come to a set of steps in the dunes that lead you up to the Coast Path.
- 7. Climb the steps and turn right on to the Coast Path.
- 8. The Coast Path will bring you by Mother Ivy's Bay, the old Padstow

Lifeboat Station, Trevose Head and Lighthouse, and down onto Booby's Bay.

## Shorter Route...

- 9. Once you make it down onto Booby's Bay you will see four houses in a row, facing towards the Atlantic Ocean. To the right of the last house, is a path that will take you back up to the little car park.
- 10. Follow that road, going past Mother Ivey's and Harlyn Sands Caravan Parks. You will come out onto the main road that runs past THE PIG.
- 11. Take a left when you get to the top of that road, and you will see THE PIG on the right hand-side of that road.
- 12. Bringing you to the end of your loop walk.

## Longer Route...

- 13. Once you make it down onto Booby's Bay you will see four houses in a row, facing towards the Atlantic Ocean.
- 14. Carry on walking straight around the coastline, next you will come to the beautiful Constantine Bay.
- 15. Once you have walked all the way to the end of the beach, you turn left and walk up through the village of Constantine, passing by the beach shop and carpark.
- 16. Turn left once you have made it to the T-Junction, Constantine Bay Stores on the left.
- 17. Follow the road which runs through Trevose Golf Course.
- 18. After about 10mins, you will see THE PIG on the right hand-side of the road.
- 19. Bringing you to the end of your loop walk.